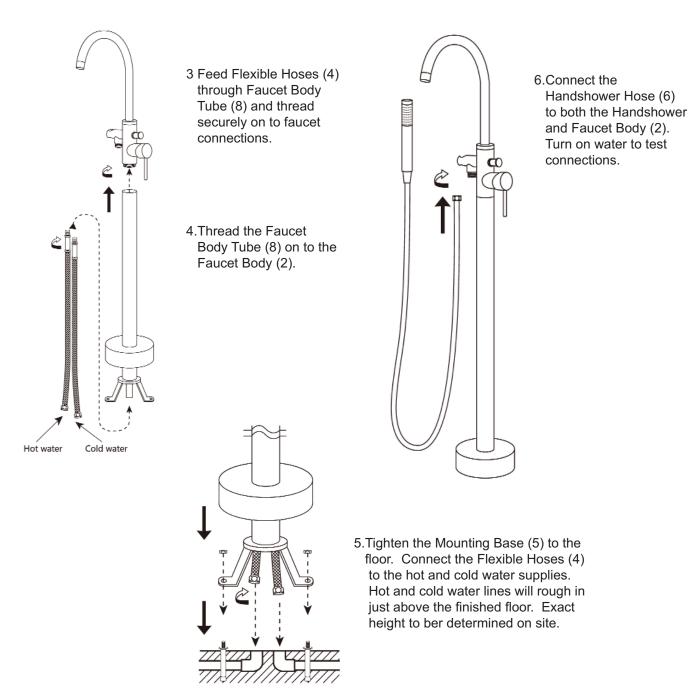

## **INSTALLATION INSTRUCTIONS**

Parts Included

• 1 Freestanding Filler • 1 Handshower with Hose • 1 Cover Plate • 2 Flexible Hoses

**Tools Needed** 

Adjustable Wrench • Slip Joint Pliers • Teflon Pipe Tape • Philips Screwdriver