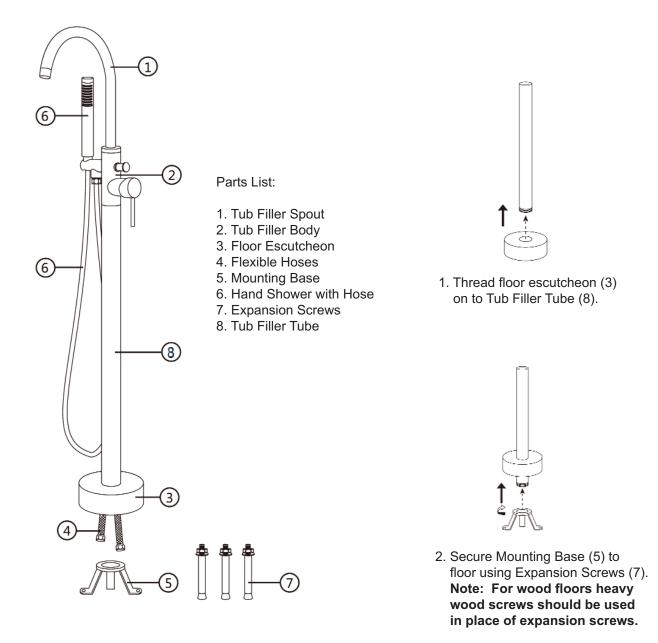

## **INSTALLATION INSTRUCTIONS**

Parts Included

• 1 Freestanding Filler • 1 Handshower with Hose • 1 Cover Plate • 2 Flexible Hoses

**Tools Needed** 

Adjustable Wrench • Slip Joint Pliers • Teflon Pipe Tape • Philips Screwdriver